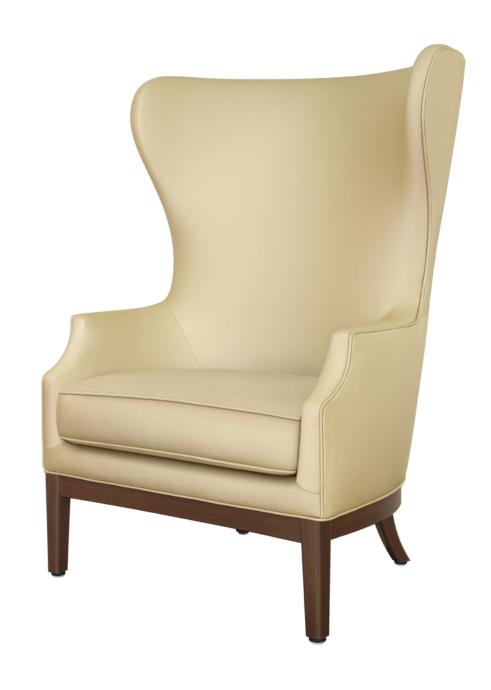

## Lounge

The Dirillo Lounge Chair is not shy and retiring. An angled back with rounded wings and sculpted arms create an elegant, bold and modern silhouette. Piping is standard styling on the seat cushion and base. The extremely comfortable spring seat cushion is removable for easy cleaning.

Model: DRI11 32.5W 34D 48H 26.5SW 19SD 19.5SH 25AH