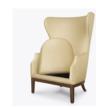

## Lounge

The Dirillo Lounge Chair is not shy and retiring. An angled back with rounded wings and sculpted arms create an elegant, bold and modern silhouette. Piping is standard styling on the seat cushion and base. The extremely comfortable spring seat cushion is removable for easy cleaning.

Model: DRI11 32.5W 34D 48H 26.5SW 19SD 19.5SH 25AH