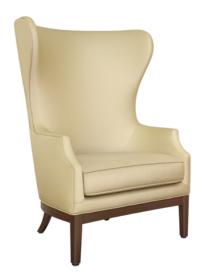

## Lounge

The Dirillo Lounge Chair is not shy and retiring. An angled back with rounded wings and sculpted arms create an elegant, bold and modern silhouette. Piping is standard styling on the seat cushion and base. The extremely comfortable spring seat cushion is removable for easy cleaning.

Model: DRI11 32.5W 34D 48H 26.5SW 19SD 19.5SH 25AH