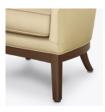

#### **Durable Finish**

Kwalu's solid surface (1/8" thick) proprietary finish doesn't have any of the drawbacks of wood. The frames are moisture impervious, graffiti-resistant, easy to clean and maintenance-free.

Steel Reinforced

Our patented steelreinforced joint system uses over 20 pieces of steel in most Kwalu chairs. Stop ongoing and costly furniture replacement.

Removable Seat Cushion

Removable seat cushion prevents buildup of debris and provides for easy maintenance.